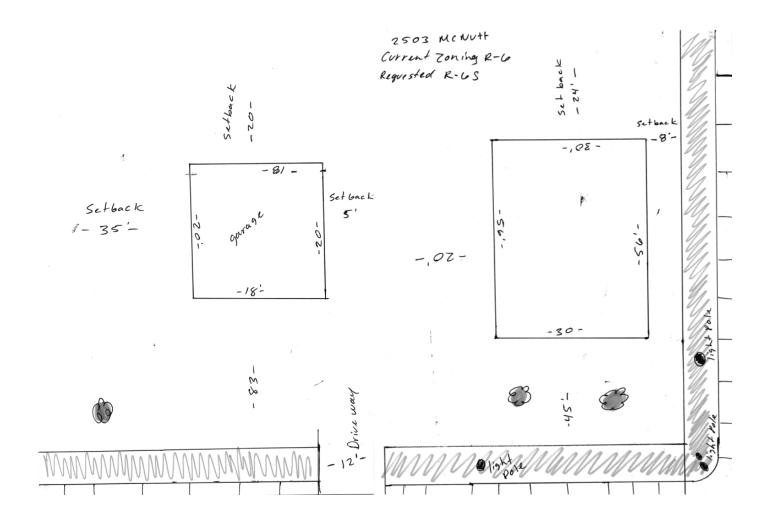

Z-2023-10700059 S

Address: 2503 and 2507 McNutt Drive

Legal Description: Lots 13 and 14, Block 4, NCB 16201

Current Zoning: "R-6 MLOD-3 MLR-1 AHOD" Residential Single-Family Martindale Military Lighting Overlay Military Lighting Region 1

Airport Hazard Overlay District
Proposed Zoning: "R-6 S MLOD-3 MLR-1 AHOD" Residential Single-Family Martindale Military Lighting Overlay Military Lighting
Region 1 Airport Hazard Overlay District with a Specific Use Authorization for a Manufactured Home